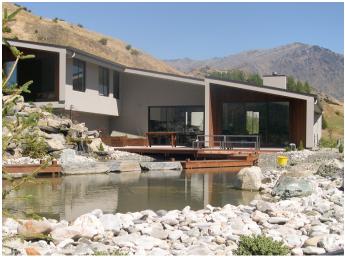

## **PROJECT DESCRIPTION**

This private pond, overlooking Lake Hayes in the Queenstown Lakes District, was designed with a timber board walk through the pond, linking the house to an entertainment area. Timber poles support the board walk, presenting a construction issue and prompting the team to question, "how do you line a pond and seal around the timber supports without compromising a synthetic liner?"

# **OUR SOLUTION**

The Elcoseal geosynthetic liner was installed onto the excavated prepared sub base and covered with the required compacted aggregate cover material to ensure containment. Capping that system with local river gravels gave the pond a natural look.

Ensuing this, the timber board walk was bedded into the concrete footings that sit directly on the Elcoseal, meaning the liner was not compromised with penetration of the timber poles.

Elcoseal GCL met the criteria of being an easy to install product and providing effective liquid containment; whilst simultaneously producing a stunning result.