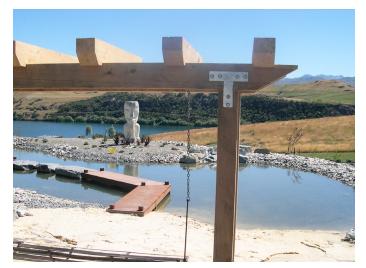

## **PROJECT DESCRIPTION**

This private pond, overlooking Lake Hayes in the Queenstown Lakes District, was designed with a timber board walk through the pond, linking the house to an entertainment area. Timber poles support the board walk, presenting a construction issue and prompting the team to question, "how do you line a pond and seal around the timber supports without compromising a synthetic liner?"

Ensuing this, the timber board walk was bedded into the concrete footings that sit directly on the Elcoseal, meaning the liner was not compromised with penetration of the timber poles.

Elcoseal GCL met the criteria of being an easy to install product and providing effective liquid containment; whilst simultaneously producing a stunning result.