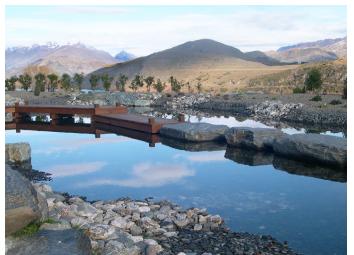

## **PROJECT DESCRIPTION**

This private pond, overlooking Lake Hayes in the Queenstown Lakes District, was designed with a timber board walk through the pond, linking the house to an entertainment area. Timber poles support the board walk, presenting a construction issue and prompting the team to question, "how do you line a pond and seal around the timber supports without compromising a synthetic liner?"

# **OUR SOLUTION**

The Elcoseal geosynthetic liner was installed onto the excavated prepared sub base and covered with the required compacted aggregate cover material to ensure containment. Capping that system with local river gravels gave the pond a natural look.

Ensuing this, the timber board walk was bedded into the concrete footings that sit directly on the Elcoseal, meaning the liner was not compromised with penetration of the timber poles.

Elcoseal GCL met the criteria of being an easy to install product and providing effective liquid containment; whilst simultaneously producing a stunning result.