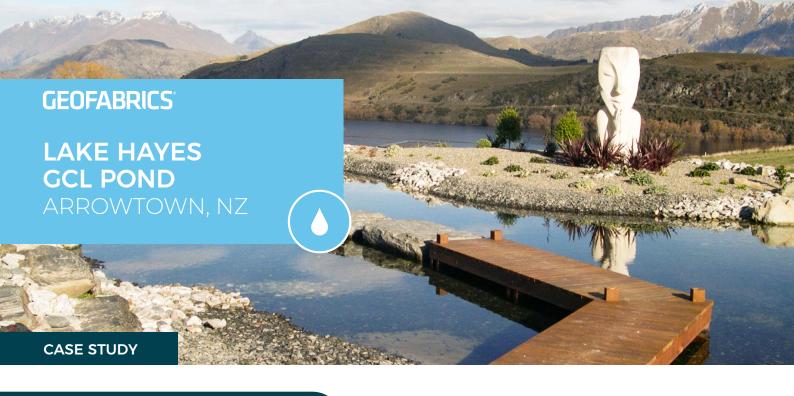

## **PROJECT DESCRIPTION**

This private pond, overlooking Lake Hayes in the Queenstown Lakes District, was designed with a timber board walk through the pond, linking the house to an entertainment area. Timber poles support the board walk, presenting a construction issue and prompting the team to question, "how do you line a pond and seal around the timber supports without compromising a synthetic liner?"