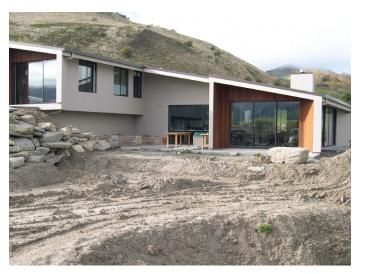

## **PROJECT DESCRIPTION**

This private pond, overlooking Lake Hayes in the Queenstown Lakes District, was designed with a timber board walk through the pond, linking the house to an entertainment area. Timber poles support the board walk, presenting a construction issue and prompting the team to question, "how do you line a pond and seal around the timber supports without compromising a synthetic liner?"

# **OUR SOLUTION**

The Elcoseal geosynthetic liner was installed onto the excavated prepared sub base and covered with the required compacted aggregate cover material to ensure containment. Capping that system with local river gravels gave the pond a natural look.

Ensuing this, the timber board walk was bedded into the concrete footings that sit directly on the Elcoseal, meaning the liner was not compromised with penetration of the timber poles.

Elcoseal GCL met the criteria of being an easy to install product and providing effective liquid containment; whilst simultaneously producing a stunning result.