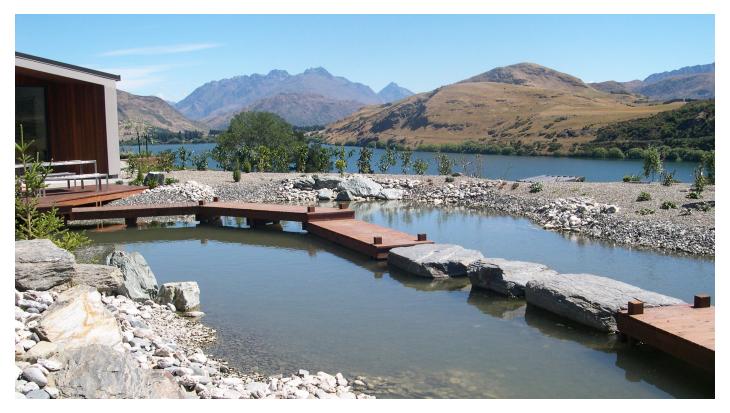

## **PROJECT DESCRIPTION**

This private pond, overlooking Lake Hayes in the Queenstown Lakes District, was designed with a timber board walk through the pond, linking the house to an entertainment area. Timber poles support the board walk, presenting a construction issue and prompting the team to question, "how do you line a pond and seal around the timber supports without compromising a synthetic liner?"

# **OUR SOLUTION**

The Elcoseal geosynthetic liner was installed onto the excavated prepared sub base and covered with the required compacted aggregate cover material to ensure containment. Capping that system with local river gravels gave the pond a natural look.

Ensuing this, the timber board walk was bedded into the concrete footings that sit directly on the Elcoseal, meaning the liner was not compromised with penetration of the timber poles.

Elcoseal GCL met the criteria of being an easy to install product and providing effective liquid containment; whilst simultaneously producing a stunning result.